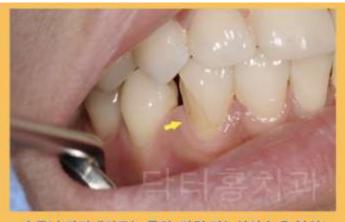

## Porcelain → Zirconia (Cementation 강도 향상요구)

송곳니 라미네이트는 특히, 파결 가능성이 높은 부위!

측절치 라미네이트가 탈락되어 오신 경우