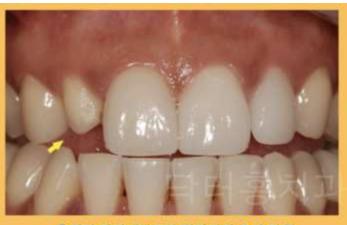

## Porcelain → Zirconia (Cementation 강도 향상요구)

송곳니 라미네이트는 특히, 파결 가능성이 높은 부위!

측절치 라미네이트가 탈락되어 오신 경우